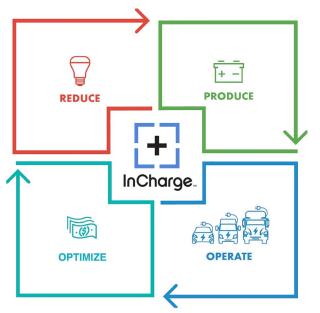

# How We Work With You

Our installation process overview:

- 1. Contact InCharge Energy for a fleet or facility assessment at sales@inchargeus.com
- 2. InCharge will provide remote and on-site assessment tools for your fleet conversion
- 3. Together with your team, InCharge will craft a plan following its four-square approach:
  - Reduce your energy consumption
  - Produce power at the parking stalls
  - Operate your stations
  - Optimize your savings
- 4. Implement your plan and start saving with General Motors vehicles and InCharge Energy charging infrastructure