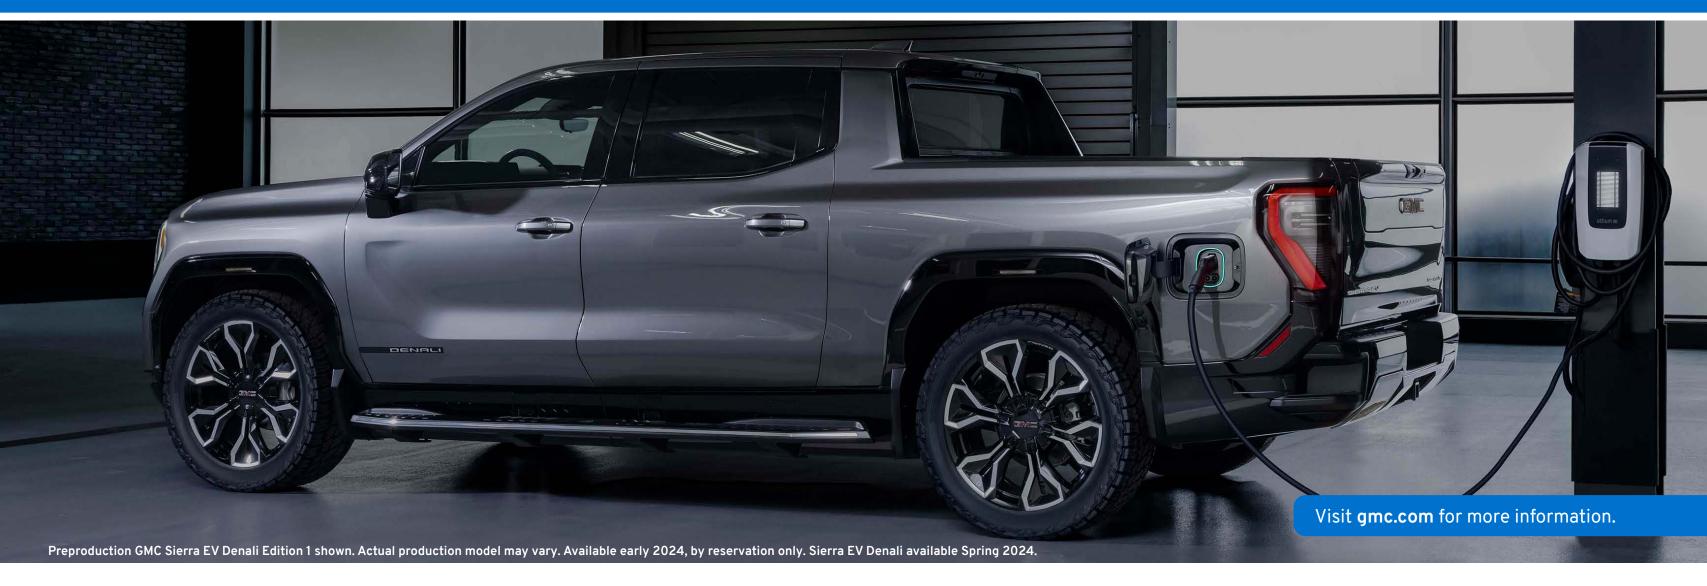

## THE FIRST-EVER, ALL-ELECTRIC GMC SIERRA EV DENALI

**EDITION 1 INITIAL AVAILABILITY EARLY 2024** 

The first-ever GMC Sierra EV Denali Edition 1 is built to tower above everything you thought an all-electric truck could be. Powered by GM's revolutionary Ultium Platform, its next-gen propulsion system generates exhilarating horsepower and torque, along with Professional Grade capability.